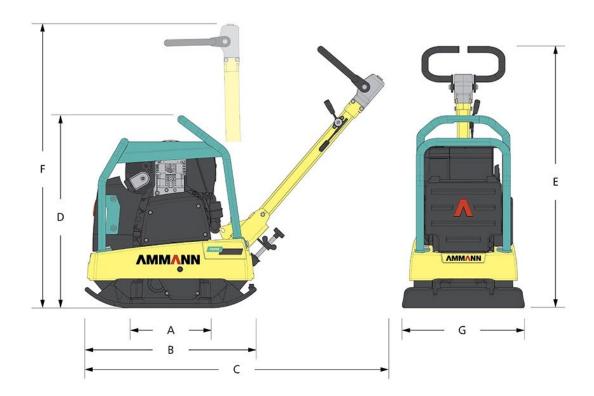

## WEIGHT & DIMENSIONS

|                               | Diesel  |
|-------------------------------|---------|
| MACHINE WEIGHT                | 118 kg  |
| MACHINE WEIGHT (WITH OPTIONS) | 130 kg  |
| A = BASE PLATE LENGTH         | 254 mm  |
| B = MACHINE LENGTH            | 600 mm  |
| C = WITH HANDLE               | 1140 mm |
| D = MACHINE HEIGHT            | 725 mm  |
| E = HANDLE HEIGHT (WORK)      | 1000 mm |
| F = HANDLE HEIGHT (TRANSPORT) | 1180 mm |
| G = MACHINE WIDTH             | 400 mm  |